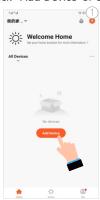

#### 3. APP INSTALLATION

3.1 Search and download "tuya" in major applicatio markets or scan the QR code below to download the APP.

3.1.1 Once you download the APP to your smart phone, you may enter the first page which you can Login with existing account or register.

( If you are the new user of Smart Life and don't have an account, please choose register first and follow the below screenshots to complete the registration.)

( If you have the existing account, there are two ways to login, one is with SMS verification Code, the other one is with password. In case you forget the password, you may choose login SMS verification Code or you can choose forgot password to reset it by Entering Verification Code which sent to you mobile via message. )

3.1.2 Once the account has been setup successfully, then you will automatically enter the page of "add device", kindly follow below steps to add the camera.

- 4 -

**Step3.** If you choose "the other mode "on the top of the right side, you may find QR Code Net-pairing Which you will go back to the "Add device" page and process it again like above procedure. Or you can choose "Smart configuration" and follow the below screenshots and after that you will see the device added successfully.