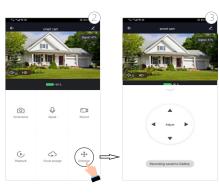

#### 1.3 Quick Setup

- 1.3.1 Insert the USB cable of solar panel to the "USB" Silicon Flap on the bracket base for batterty charging.
- 1.3.2 Press the Power switch to turn ON/OFF the camera
- 1.3.3 Wait the voice prompt step by step for pairing the camera with the APP.

#### 1.4 Note:

- 1.4.1 Before you turn on the camera, please close the silicon flap to avoid rain
- 1.4.2.Make sure your phone is connecting to the 2.4Ghz wifi firstly before you pairing the camera.