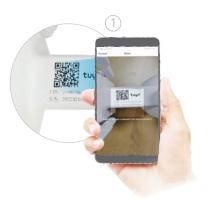

#### 3. APP INSTALLATION

3.1 Search and download "tuya" in major applicatio markets or scan the QR code below to download the APP.

3.1.1 Once you download the APP to your smart phone, you may enter the first page which you can Login with existing account or register.