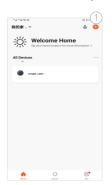

#### 4.FAQ:

After the configuration is done, our device will be showed on Smart Life APP which enable you to surf the smart living easily. If you have any questions about App using, you may go to category" me" to find the "Help Center" and check if you have the same issues. If not, you can report the issue and then your problems will be handled and answers will be given soon if you provide as much information as you can.