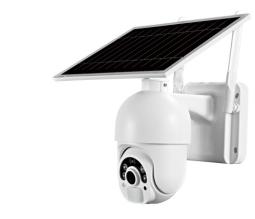

# Intelligent Solar Energy Alert PTZ Camera

# **User Manual**





#### 1:PRODUCTS & PACKING LIST

### 1.1 Product picture:









1\* PTZ Camera



#### 1\*Screw kit

- 1\*Hexagon spanner
- 1\*Screw driver
- 8\*Screws
- 8\*Tapping screw
- 1\* USB charging cable





1\*User manual



1\*Bracket



1\*Extral power cable 3M

- 1 -

## **Product Diagram**



#### 1.3 Quick Setup

- 1.3.1 Insert the USB cable of solar panel to the "USB" Silicon Flap on the bracket base for batterty charging.
- 1.3.2 Press the Power switch to turn ON/OFF the camera
- 1.3.3 Wait the voice prompt step by step for pairing the camera with the APP.

#### 1.4 Note:

- 1.4.1 Before you turn on the camera, please close the silicon flap to avoid rain
- 1.4.2.Make sure your phone is connecting to the 2.4Ghz wifi firstly before you pairing the camera.

#### 2 .INSTALLATION

2.1 Intergrated installation

2.2 Separated installation





#### 3