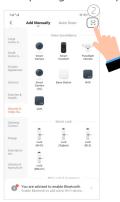

3.1.2 Once the account has been setup successfully, then you will automatically enter the page of "add device", kindly follow below steps to add the camera.

- 4 -

**Step3.** If you choose "the other mode "on the top of the right side, you may find QR Code Net-pairing Which you will go back to the "Add device" page and process it again like above procedure. Or you can choose "Smart configuration" and follow the below screenshots and after that you will see the device added successfully.

Step1:click "Add Device" or click"+" on top of right on this page.

**Step2:** Scan the QR code on the camera with your mobile phone, and after successfully pairing, it will prompt "Added successfully"

- 5