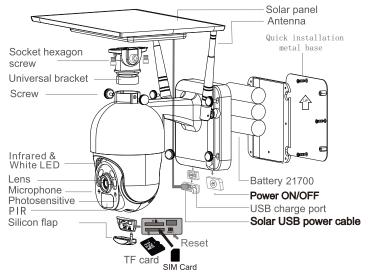

## **Product Diagram**

### 1.1 Product picture:

1\* PTZ Camera

#### 1\*Screw kit

- 1\*Hexagon spanner
- 1\*Screw driver
- 8\*Screws
- 8\*Tapping screw
- 1\* USB charging cable

1\*User manual

1\*Bracket

1\*Extral power cable 3M

- 1 -