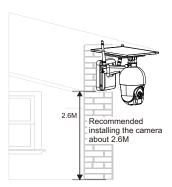

picture:









1\* PTZ Camera



#### 1\*Screw kit

- 1\*Hexagon spanner
- 1\*Screw driver
- 8\*Screws
- 8\*Tapping screw
- 1\* USB charging cable





1\*User manual



1\*Bracket



1\*Extral power cable 3M

- 1 -

## **Product Diagram**



#### 1.3 Quick Setup

- 1.3.1 Insert the USB cable of solar panel to the "USB" Silicon Flap on the bracket base for batterty charging.
- 1.3.2 Press the Power switch to turn ON/OFF the camera
- 1.3.3 Wait the voice prompt step by step for pairing the camera with the APP.

#### 1.4 Note:

- 1.4.1 Before you turn on the camera, please close the silicon flap to avoid rain
- 1.4.2.Make sure your phone is connecting to the 2.4Ghz wifi firstly before you pairing the camera.

#### 2 .INSTALLATION

2.1 Intergrated installation

2.2 Separated installation





#### 3. APP INSTALLATION

3.1 Search and download "tuya" in major applicatio markets or scan the QR code below to download the APP.



3.1.1 Once you download the APP to your smart phone, you may enter the first page which you can Login with existing account or register.

( If you are the new user of Smart Life and don't have an account, please choose register first and follow the below screenshots to complete the registration.)







( If you have the existing account, there are two ways to login, one is with SMS verification Code, the other one is with password. In case you forget the password, you may choose login SMS verification Code or you can choose forgot password to reset it by Entering Verification Code which sent to you mobile via message. )

3.1.2 Once the account has been