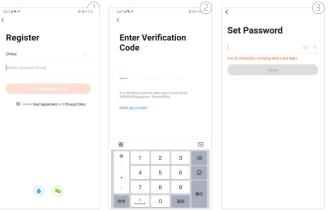

#### 3. APP INSTALLATION

3.1 Search and download "tuya" in major applicatio markets or scan the QR code below to download the APP.

3.1.1 Once you download the APP to your smart phone, you may enter the first page which you can Login with existing account or register.

( If you are the new user of Smart Life and don't have an account, please choose register first and follow the below screenshots to complete the registration.)

( If you have the existing account, there are two ways to login, one is with SMS verification Code, the other one is with password. In case you forget the password, you may choose login SMS verification Code or you can choose forgot password to reset it by Entering Verification Code which sent to you mobile via message. )