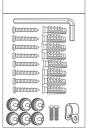

#### 1\*Screw kit

- 1\*Hexagon spanner
- 1\*Screw driver
- 8\*Screws
- 8\*Tapping screw
- 1\* USB charging cable

1\*User manual

1\*Bracket

1\*Extral power cable 3M

- 1 -