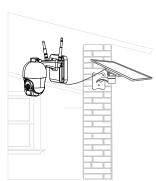

cture:









1\* PTZ Camera



#### 1\*Screw kit

- 1\*Hexagon spanner
- 1\*Screw driver
- 8\*Screws
- 8\*Tapping screw
- 1\* USB charging cable





1\*User manual



1\*Bracket



1\*Extral power cable 3M

- 1 -

## **Product Diagram**



#### 1.3 Quick Setup

- 1.3.1 Insert the USB cable of solar panel to the "USB" Silicon Flap on the bracket base for batterty charging.
- 1.3.2 Press the Power switch to turn ON/OFF the camera
- 1.3.3 Wait the voice prompt step by step for pairing the camera with the APP.

#### 1.4 Note:

- 1.4.1 Before you turn on the camera, please close the silicon flap to avoid rain
- 1.4.2.Make sure your phone is connecting to the 2.4Ghz wifi firstly before you pairing the camera.

#### 2 .INSTALLATION

2.1 Intergrated installation

2.2 Separated installation





#### 3. APP INSTALLATION

3.1 Search and download "tuya" in major applicatio markets or scan the QR code below to download the APP.



3.1.1 Once you download the APP to your smart phone, you may enter the first page which you can Login with existing account or register.

( If you are the new user of Smart Life and don't have an account, please choose register first and follow the below screenshots to complete the registration.)







( If you have the existing account, there are two ways to login, one is with SMS verification Code, the other one is with password. In case you forget the password, you may choose login SMS verification Code or you can choose forgot password to reset it by Entering Verification Code which sent to you mobile via message. )

3.1.2 Once the account has been s