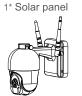

# Intelligent Solar Energy Alert PTZ Camera

# **User Manual**





#### 1:PRODUCTS & PACKING LIST

### 1.1 Product picture:









1\* PTZ Camera



#### 1\*Screw kit

- 1\*Hexagon spanner
- 1\*Screw driver
- 8\*Screws
- 8\*Tapping screw
- 1\* USB charging cable





1\*User manual



1\*Bracket



1\*Extral power cable 3M

- 1 -

## **Product Diagram**



#### 1.3 Quick Setup

- 1.3.1 Insert the USB cable of solar panel to the "USB" Silicon Flap on the bracket base for batterty charging.
- 1.3.2 Press the Power switch to turn ON/OFF the camera
- 1.3.3 Wait the voice prompt step by step for pairing the camera with the APP.

#### 1.4 Note:

- 1.4.1 Before you turn on the camera, please close the silicon flap to avoid rain
- 1.4.2.Make sure your phone is connecting to the 2.4Ghz wifi firstly before you pairing the camera.

#### 2 .INSTALLATION

2.1 Intergrated installation

2.2 Separated installation





#### 3. APP