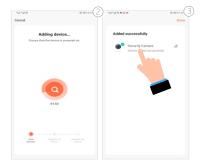

3.1.2 Once the account has been setup successfully, then you will automatically enter the page of "add device", kindly follow below steps to add the camera.

- 4 -

**Step3.** If you choose "the other mode "on the top of the right side, you may find QR Code Net-pairing Which you will go back to the "Add device" page and process it again like above procedure. Or you can choose "Smart configuration" and follow the below screenshots and after that you will see the device added successfully.

Step1:click "Add Device" or click"+" on top of right on this page.

**Step2:** Scan the QR code on the camera with your mobile phone, and after successfully pairing, it will prompt "Added successfully"

- 5