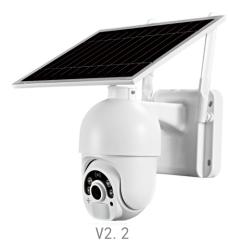

# Intelligent Solar Energy Alert PTZ Camera

# **User Manual**





#### 1:PRODUCTS & PACKING LIST

### 1.1 Product picture:









1\* PTZ Camera



#### 1\*Screw kit

- 1\*Hexagon spanner
- 1\*Screw driver
- 8\*Screws
- 8\*Tapping screw
- 1\* USB charging cable





1\*User manual



1\*Bracket



1\*Extral power cable 3M

- 1 -

## **Product Diagram**



#### 1.3 Quick Setup

- 1.3.1 Insert the USB cable of solar panel to the "USB" Silicon Flap on the bracket base for batterty charging.
- 1.3.2 Press the Power switch to turn ON/OFF the camera
- 1.3.3 Wait the voice prompt step by step for pairing the camera with the APP.

#### 1.4 Note:

- 1.4.1 Before you turn on the camera, please close the silicon flap to avoid rain
- 1.4.2.Make sure your phone is connecting to the 2.4Ghz wifi firstly before you pairing the camera.

#### 2 .INSTALLATION

2.1 Inte